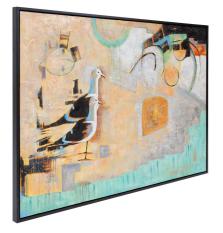

# Wall Art MHE92318 – Day At The Beach

### Wall Art

A long weekend at the beach last summer gave me plenty of subject matter for my sketchbook. I sat there one afternoon and watched the seagulls march back and forth as they avoided the incoming waves. With my abstract eye, I started to add texture and shapes. Each I think added to the overall feel I had as I sat there and contemplated taking a mid afternoon nap.