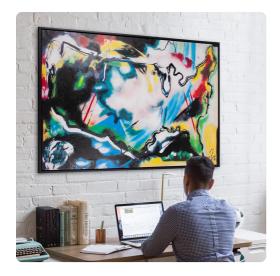

# Wall Art MHE92325 – States Of Color Hand Painted Original Art

### Wall Art

Our States of Color Hand Painted Art is urban graffiti art translated for today's emerging contemporary artists. Thick layers of paint are hand applied to create movement and texture. Because this is an original hand painted work of art, no two pieces of art will be exactly the same. The gallery wrapped canvas is set into a floating black wood frame. Hardware is attached so the back of the art so that it is ready to hang right out of the box in either a horizontal or vertical orientation!