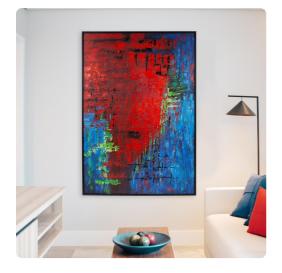

## Wall Art MHE92326 – Corner Abstract Hand Painted Original Art <sup>Wall Art</sup>

Corner Abstract started out as an exercise in textures on a previously used canvas. Slowly as I added the textures, my hand started adding other colors that defined the textures better. Color tones not only enhanced the overall composition, but they lowered the temperature of the hotter deeper richer garnet tones. Thick layers of paint are hand applied to create movement and texture. Because this is an original hand painted work of art, no two pieces of art will be exactly the same. The gallery wrapped canvas is set into a floating black wood frame. Hardware is attached so the back of the art so that it is ready to hang right out of the box in either a vertical or horizontal orientation!

## Specifications

Height 73.5H Material Canvas / Wood Width 49.3/4W Shape Rectangle Weight 14.6 Finish Hand Finished Package Dimensions 79 x 55 x 5

https://www.mdcwall.com/go/sku/MHE92326