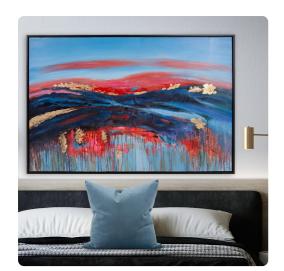

## Wall Art MHE92329 – Red Moon Hand Painted Original Art

## Wall Art

The fluid waves of the ocean stirred my imagination as color was introduced by the passing of colourful boats and parasailers. The result is shown here as colour explodes into a colourful representation. Thick layers of paint are hand applied to create movement and texture. Because it is hand painted, no two pieces of art will be exactly the same. The gallery wrapped canvas is set into a floating black wood frame. Hardware is attached so the back of the art so that it is ready to hang right out of the box!