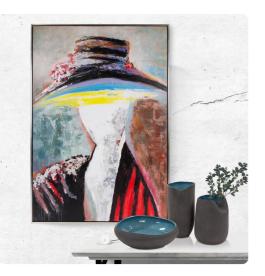

## Wall Art MHE92334 – Lady Marta Hand Painted Original Art <sup>Wall Art</sup>

I was always memorized by watching my grandmother prepare to go to meet her lady friends or their famous luncheons donned in their finest complete with hats. A couple of hours later here she would come back, only to reappear in her casual slacks and button down blouse ready for the rest of the day. Thick layers of paint are hand applied to create movement and texture. Because it is hand painted, no two pieces of art will be exactly the same. The gallery wrapped canvas is set into a floating silver leaf wood frame. Hardware is attached so the back of the art so that it is ready to hang right out of the box!