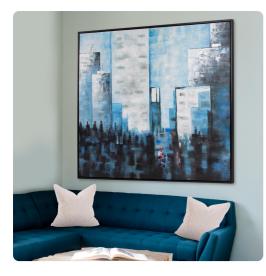

# Wall Art MHE92335 – View From The Window Hand Painted Original Art

#### Wall Art

My view from our 11th floor kitchen window always made the task of cleaning the dishes much more enjoyable. It also became the inspiration for this piece so I can always remember 8th Ave in Manhattan. Thick layers of paint are hand applied to create movement and texture. Because this is an original hand painted work of art, no two pieces of art will be exactly the same. The gallery wrapped canvas is set into a floating black wood frame. Hardware is attached so the back of the art so that it is ready to hang right out of the box!