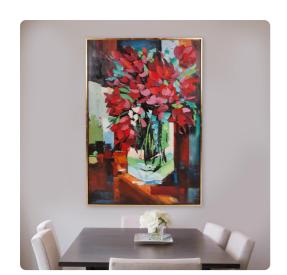

# MHE92336 – Red Tulips In Vase Hand Painted Original Art

### Wall Art

After a long winter, I could hardly wait for the first bulbs to start blooming in the garden. One early spring, the first flowers in bloom were the red tulips. Proud as can be, I made my way out to the garden, thinking Today is the BEST day ever! Thick layers of paint are hand applied to create movement and texture. Because this is an original hand painted work of art, no two pieces of art will be exactly the same. The gallery wrapped canvas is set into a floating gold leaf wood frame. Hardware is attached so the back of the art so that it is ready to hang right out of the box!