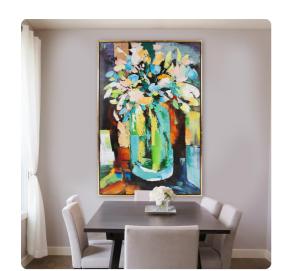

## Wall Art MHE92337 – Tranquil Bouquet Hand Painted Original Art

## Wall Art

Every morning we would go to the garden to take advantage of the abundance of blooms it had to offer. Our entryway would then receive a large airy arrangement for everyone to enjoy. Thick layers of paint are hand applied to create movement and texture. Because this is an original hand painted work of art, no two pieces of art will be exactly the same. The gallery wrapped canvas is set into a floating gold leaf wood frame. Hardware is attached so the back of the art so that it is ready to hang right out of the box!