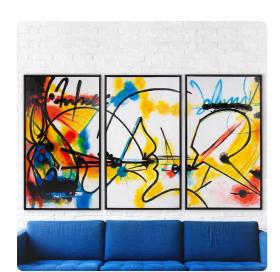

## Wall Art MHE92339 – Building Art One Wall at a Time Hand Painted Origi

## Wall Art

As we pulled into the Paris Gare du Nord Station, The bright colors of the graffiti on the neighboring buildings caught my eye. Seeing these makes me wonder how the artists are able to create their art while suspended over the side of the building. I have created my own version with both feet planted firmly on the GROUND! Thick layers of paint are hand applied to create movement and texture. Because this is an original hand painted work of art, no two pieces of art will be exactly the same. The gallery wrapped canvas is set into a floating black wood frame. Hardware is attached so the back of the art so that it is ready to hang right out of the box! This piece is part of a 3 piece series. Pair with the additional pieces in the collection for a complete look.

## **Specifications**

Height 55.3/4H Material Canvas / Wood Width 31.3/4W Shape Rectangle Weight 25 Finish Hand Finished Package Dimensions 47 x 61 x 9

https://www.mdcwall.com/go/sku/MHE92339