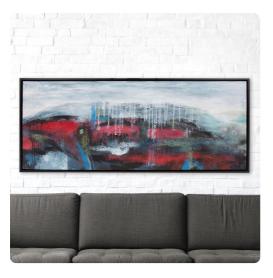

## Wall Art MHE92348 – Call It Dreamy Hand Painted Original Art <sup>Wall Art</sup>

While working in the garden on hot summer day, I stopped long enough to sit in the shade to cool off. I started daydreaming that the big white fluffy clouds drifted down and into the flowers. As I sketched a quick idea of the composition, I realized how much I love the garden for inspiration. Thick layers of paint are hand applied to create movement and texture. Because it is hand painted, no two pieces of art will be exactly the same. The gallery wrapped canvas is set into a floating black wood frame. Hardware is attached so the back of the art so that it is ready to hang right out of the box.