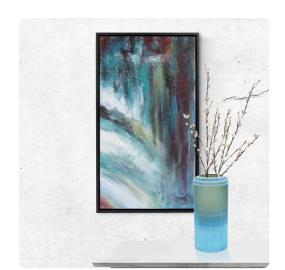

## Wall Art MHE92350 – Divisional Joy Hand Painted Original Art

## Wall Art

Divisional Joy is the first release in a 3 part series of an abstract absorbed in deep blue's, green's, and red's. The first of the overall flow of the brushes and the deep textures will leave you wanting to see the continuation of the hand painted work of art. Thick layers of paint are hand applied to create movement and texture. Because it is hand painted, no two pieces of art will be exactly the same. The gallery wrapped canvas is set into a floating black wood frame.