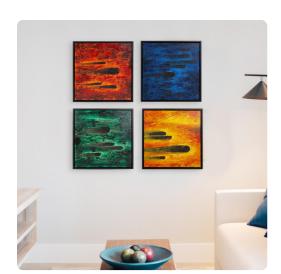

# MHE92356 – Comet Red Flare Hand Painted Original Art

### Wall Art

This four piece series takes its inspiration from watching a rare and brief meteor shower one summer. The shades of green, red, yellow, and blues came to me as I wondered how the differing colors would play out as the comets raced through space toward some unknown destination. Thick layers of paint are hand applied to create movement and texture. Because it is hand painted, no two pieces of art will be exactly the same. The gallery wrapped canvas is set into a floating black wood frame. Hardware is attached so the back of the art so that it is ready to hang right out of the box.