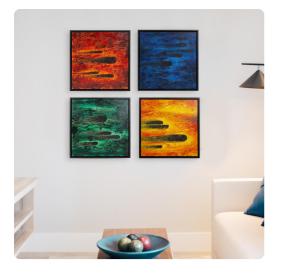

# Wall Art MHE92357 – Comet Blue Flare Hand Painted Original Art

#### Wall Art

This four piece series takes its inspiration from watching a rare and brief meteor shower one summer. The shades of green, red, yellow, and blues came to me as I wondered how the differing colors would play out as the comets raced through space toward some unknown destination. Thick layers of paint are hand applied to create movement and texture. Because it is hand painted, no two pieces of art will be exactly the same. The gallery wrapped canvas is set into a floating black wood frame. Hardware is attached so the back of the art so that it is ready to hang right out of the box.