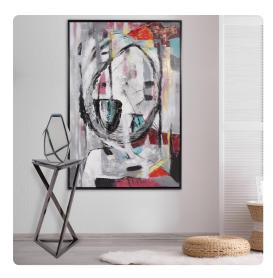

# Wall Art MHE92359 – Mid Century Thinker Hand Painted Original Art

#### Wall Art

The styles and design of the mid century period has intrigued me for years. Mid Century Thinker symbolizes the freedom of ingurgitation and flow of thought that the modern age brought to artists. Thick layers of paint are hand applied to create movement and texture. Because it is hand painted, no two pieces of art will be exactly the same. The gallery wrapped canvas is set into a floating black wood frame.