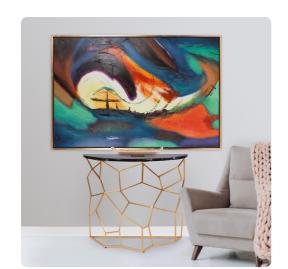

# MHE92365 – Color Explosion Hand Painted Original Art

### Wall Art

The vibrant colors mixing and blending together was the start of a work that is entitled Color Explosion. Strong brushstrokes and texture played an important role in creating this piece. The goal was to complete a composition that warmed the eye and entertained the mind. Thick layers of paint are hand applied to create movement and texture. Because it is hand painted, no two pieces of art will be exactly the same. The gallery wrapped canvas is set into a floating gold leaf wood frame.