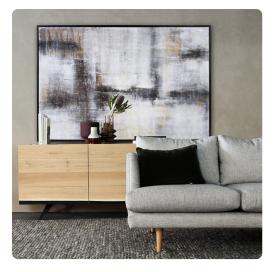

# Wall Art MHE92374 – Flow of Life, Wall Art

### Wall Art

The Flow Of Life was based from my person abstract sketches of life and the day to day emotions that I experienced. Lots of texture and layers were used to represent the complexity of each day. Framed in a black floating frame the artwork speaks to the introspection that we all go through in our lives.