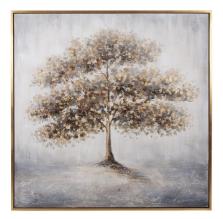

# Wall Art MHE92385 – Golden Oak, Wall Art

### Wall Art

The inspiration for The Golden Oak was derived from an early morning walk in the local park one late fall day. We were all surprised to wake up that morning to see that the temperature had dropped over night and the heavy dew had turned into a light coating of ice. As I walked toward the park the huge mighty oak with it's golden fall foliage was covered over in ice and was seemingly glowing as the sun rose behind it. The whole tree as shimmering as if gold was dripping off each branch.