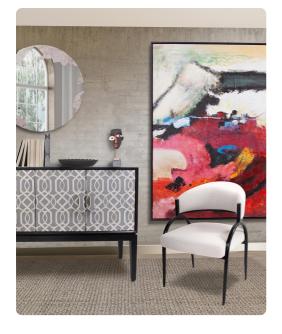

# Wall Art MHE92393 – Summer Garden

### Wall Art

This abstract painting features a captivating array of bright red hues combined with a variety of other colors, creating a dynamic and energetic composition that demands attention. Framed in a classic black frame, this artwork becomes a powerful focal point in any room, anchoring your decor with a sense of drama and contemporary flair. The interplay of colors and shapes invites you to explore the depths of artistic expression, making it a perfect addition to your living room, office, or any space where you seek to infuse a sense of creativity and visual intrigue. This artwork is more than just a decorative item; it's a statement of your appreciation for the beauty that comes with the freedom of artistic interpretation.

#### Specifications

Height 61.3/4H Material Canvas+Wood Width 61.3/4W Shape Square Finish Hand Finished Package Dimensions 5

https://www.mdcwall.com/go/sku/MHE92393