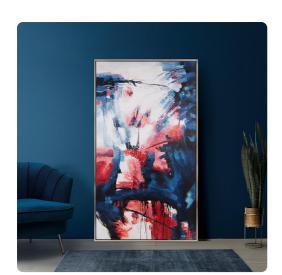

## Wall Art

This rectangular masterpiece is a visual symphony of colors and textures, offering a captivating visual experience that celebrates the art of mixed media. With its textured surface, paint drips, and flecks of color that dance across the canvas, this artwork becomes a dynamic and expressive piece that captures the essence of contemporary art. Framed in silver, it gains an air of sophistication that elevates its overall aesthetic. Whether it graces your living room, dining area, or any space where you seek to infuse a sense of creativity and visual intrigue, our textured mixed-media artwork is a reflection of your appreciation for the beauty that emerges when different artistic elements merge together seamlessly.