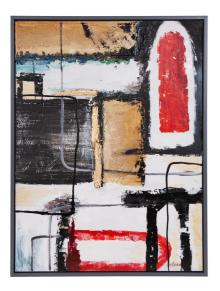

## Wall Art MHE92402 – Work Day

## Wall Art

The Work Day is my post modern tribute to everyone's day at work and how it effects each of us differently but the same. I took texture and simple geometric shapes and layered each with various paints and gesso material to create a connected flow. The blending of all this started me thinking about each shape being co-workers different but connected within the workplace.