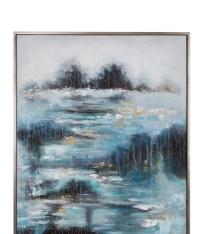

## Wall Art MHE92404 – Mist Of The Valley

Wall Art

A stunning piece that brings the serenity of the sea into your living space. Encased in an elegant silver frame, this artwork mirrors the tranquil beauty of the ocean with its deep blue hues and fluid, dripping lines that evoke the rhythmic motion of water. With each brushstroke, this artwork captures the essence of the sea, creating a sense of calm and relaxation in any room where it's displayed. The silver frame adds a touch of sophistication and refinement to the composition, elevating its visual impact. Transform your living space into a coastal haven of artistic wonder and timeless style with this mesmerizing artwork.