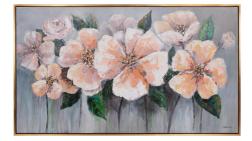

## Wall Art MHE92405 – French Blush Anemone Bouquet

## Wall Art

One morning while walking through the local farmers market, I happened to come across a gorgeous bounty of freshly cut peach colored anemone bouquets. Since these are one of my most favorite flowers, I snatched up several bouquets and headed home. After a few days the blossoms started to fade so I thought it would be a perfect time to create the work entitled French Blush Anemone Bouquet. Now these little flowers can last all year round.