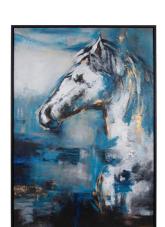

## Wall Art MHE92407 – Thoroughbred

Wall Art

As race time nears, the each horse is guided up to their starting gate. The thoroughbred with it's sleek white mane and confident stance prepares to take off through the gate for the race of his life. The jockey sitting high in his saddle all dressed in sapphire blue with metallic gold piping is readying his concentration. Suddenly the gates fly open and they are OFF!!!!!