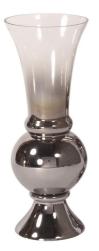

## Accessories MHE93010 – Smokey Glass Fluted Small Vase

#### Accessories

This vase is fashioned from expertly hand blown glass. The trumpet shaped body and flared base is finished in a striking metallic silver with a smoky ombre effect. Pair with the larger size to complete the set. Console tables, book shelves, pedestals or any other place that an accent is needed, are the perfect places for this vase. Vase can hold water.