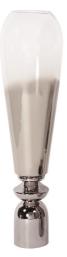

# Accessories MHE93016 – Oversized Smokey Glass Vase - Large

#### Accessories

The large oversized shape of this expertly hand blown glass vase makes it a perfect floor vase. The bell shaped body and base is finished in a striking metallic silver with a smoky ombre effect. Pair with the smaller size to complete the set. Console tables, pedestals or any other place that an accent is needed, are the perfect places for this vase. Vase can hold water.