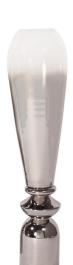

## Accessories

The large oversized shape of this expertly hand blown glass vase makes it a perfect floor vase. The bell shaped body and base is finished in a striking metallic silver with a smoky ombre effect. Pair with the larger size to complete the set. Console tables, pedestals or any other place that an accent is needed, are the perfect places for this vase. Vase can hold water.

## **Specifications**

Height 46H
Material Glass
Width 7W
Shape Round
Weight 16
Finish Ombre
Package Dimensions 49 x 13 x 13

https://www.mdcwall.com/go/sku/MHE93017