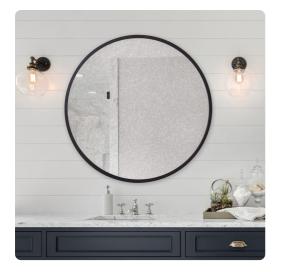

# Mirrors MHE94008 – Calgary Round Mirror

#### Mirrors

European styling is personified with the simple round frame of the Calgary Mirror. This mirror is an easy fit for over a vanity or on a focal wall. The simple stainless steel frame features a round shape with a mirror with an antiqued effect. It is finished in a sleek brushed graphite gray. D rings are affixed to the back of the mirror so the piece is ready to hang right out of the box.