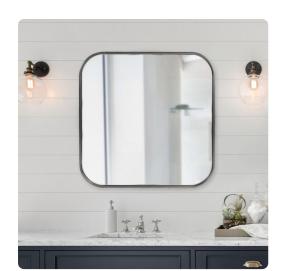

## Mirrors

European styling is personified with the simply curves of the corners of the Copenhagen Mirror. This mirrors is an easy fit for over a vanity or massed out on a focal wall. The simple stainless steel frame features a square shape with rounded corners. It is finished in a sleek brushed silver. D rings are affixed to the back of the mirror so the piece is ready to hang right out of the box in a square or diamond orientation! Also available in additional finishes.

## **Specifications**

Height 30H Material Stainless Steel Width 30W Shape Square Weight 30 Finish Brushed Package Dimensions 34 x 34 x 5

https://www.mdcwall.com/go/sku/MHE94009