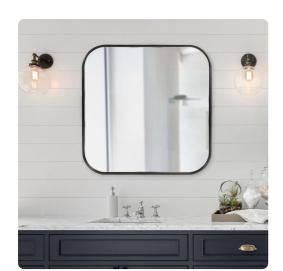

## Mirrors MHE94010 – Copenhagen Square Black Mirror

## Mirrors

European styling is personified with the simply curves of the corners of the Copenhagen Mirror. This mirrors is an easy fit for over a vanity or massed out on a focal wall. The simple stainless steel frame features a square shape with rounded corners. It is finished in a sleek brushed black. D rings are affixed to the back of the mirror so the piece is ready to hang right out of the box in a square or diamond orientation! Also available in additional finishes.