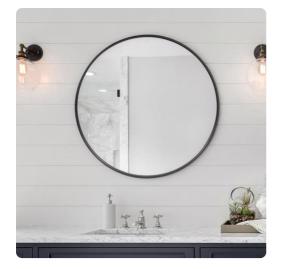

## Mirrors MHE94013 – Copenhagen Round Black Mirror

## Mirrors

European styling is personified with the simple frame of the Copenhagen Mirror. This mirrors is an easy fit for over a vanity or massed out on a focal wall. The simple stainless steel frame features a round shape. It is finished in a sleek brushed black. D rings are affixed to the back of the mirror so the piece is ready to hang right out of the box! Also available in additional finishes.

## Specifications

Height 30H Material Stainless Steel Width 30W Shape Round Weight 27 Finish Brushed Package Dimensions 34 x 34 x 4

https://www.mdcwall.com/go/sku/MHE94013