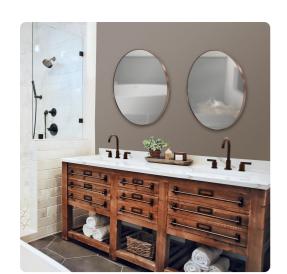

# Mirrors MHE94054 – Van Buren Brushed Brass Round Mirror

### Mirrors

The Van Buren Arched Mirror features a beautiful round stainless steel framed mirror in a brushed brass finish. A new ultra thin frame profile allows for the maximum amount of viewing in each size of mirror. This mirror will become a staple to hang over anyone's vanity or dressing room. Additional shapes and finishes available.

#### **Specifications**

Height 24H Material Stainless Steel Width 24W Shape Round Weight 6.97 Finish Brushed

https://www.mdcwall.com/go/sku/MHE94054