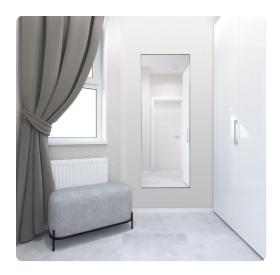

# Mirrors MHE94057 – Van Buren Brushed Black Rectangle Mirror

#### Mirrors

The Van Buren Dressing Mirror features a beautiful tall stainless steel framed mirror in a brushed black finish. A new ultra thin frame profile allows for the maximum amount of viewing in each size of mirror. This mirror will become a staple to hang over anyone's vanity or dressing room. Additional shapes and finishes available.