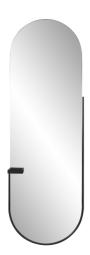

## Mirrors

fashioned after our popular freestanding marble based dressing mirror, the Torvic takes on a new versatility by becoming a wall mounted design. Featuring the same matte black asymmetrical frame and small side tray, this mirror shows function and style can work together to solves some of today's small space living issues. The Torvic mirrors are both designed for anyone's modern fast paced lifestyle.

## **Specifications**

Height 60H Material Metal / MDF Width 19.3/4W Finish Matte Package Dimensions 27x65x4

https://www.mdcwall.com/go/sku/MHE94060