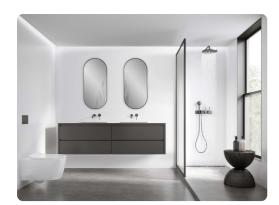

# Mirrors MHE94071 – Steele Capsule Mirror in Brushed Black

### Mirrors

We have revisited one of our favorite styles from the early modern movement of the 60's and 70's. The Capsule mirror, with its curved lines and on trend finishes, makes a welcome return in our new updated version. The brushed silver rounded frame of this mirror compliments some of todays hottest design trends.

#### **Specifications**

Height 40H Material Stainless Steel / Glass Width 17.3/4W Weight 10.81 Finish Brushed

https://www.mdcwall.com/go/sku/MHE9407l