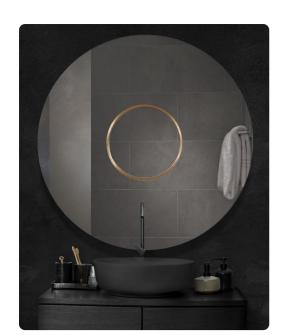

## Mirrors

The Leanardo 54 round frameless mirror features a unique mirror within a mirror style. This artfully crafted design with a center inset mirror framed in stainless steel and finished in brushed brass. An incredible statement piece in any decor from modern to classic. Whether hung above a dining room sideboard or positioned in a space for a dramatic focal point