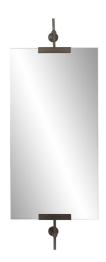

## Mirrors MHE94084 – Wexford Rectangular Mirror Medium

## Mirrors

The Wexford mirrors were inspired by the late 1800'sgentleman's barbershop mirrors found throughout England. The hand forged iron brackets finished in a oil rubbed bronze styled finish allows the mirrors to be mounted off the wall. The medium sized elongated rectangular mirror acts as an excellent mirror over a vanity or entryway. The styling of the Wexford collection recreates a nostalgic feel which is still a big part of today's designer trends.

## **Specifications**

Height 42H Material Glass/Stainless Steel Width 16W Weight 20.5 Finish Brushed Package Dimensions 45X19.1/2X4.1/2

https://www.mdcwall.com/go/sku/MHE94084