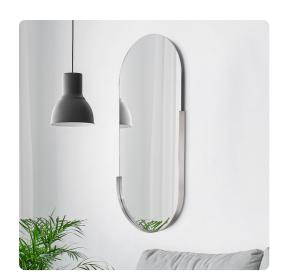

# MHE94096 – Dante Stainless Steel Black Capsule Mirror

### Mirrors

Our Dante mirror collection has new shapes We have added a simple round thin framed mirror featuring a high polished black nickel stainless steel finish. Our Dante Mirror is the definition of minimalistic style. With the idea that less is more, this mirror features a long, oval shape and is partially trimmed in a flat, stainless steel frame in a striking polished black stainless steel. This design provides a contemporary flair that is sure to be that conversation piece. Additional shapes also available. D Rings are affixed to the back of the mirror making it ready to hang right out of the box.