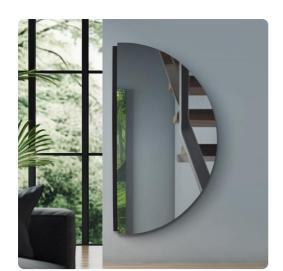

## Mirrors MHE94151 – Italian Frameless Due Specchi

This unique mirror can be hung both vertically and horizontally, offering flexibility to suit your space and style preferences. Its frameless design creates a sense of openness and lightness, while a subtle black strip along the bottom adds a touch of dimension and visual interest. Whether it graces your entryway, living room, or bedroom, this mirror is more than just a reflective surface; it's a modern art piece that enhances the aesthetic of your space with its clean lines and clever design elements. This mirror invokes your creativity to use in tight corners.

## **Specifications**

Mirrors

Height 60H Material MDF/Metal Width 30W Shape Half Moon Weight 44.5 Finish Clear Glass Package Dimensions 4

https://www.mdcwall.com/go/sku/MHE94151