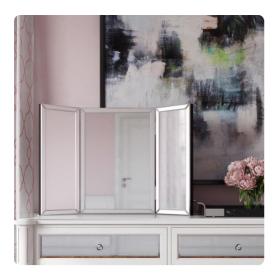

## Mirrors MHE99003 – Tripoli Mirror

#### Mirrors

Tripoli is a lovely hinged vanity mirror. There is a central rectangular mirror with 2 door mirrors. Each section is trimmed with a mirrored border. Each mirrored section of the border has a small bevel adding to its style and beauty. This piece is a table top mirror and cannot be hung. Perfect to be used on a vanity or desk.