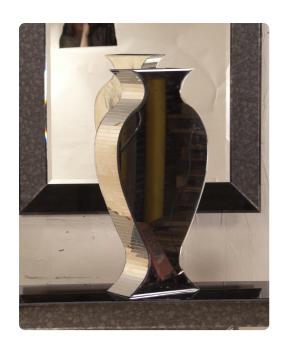

## Accessories MHE99014 – Rounded Mirrored Vase - Tall

## Accessories

This mirrored vase is simple, yet elegant and full of style. It features a curvy shape with beveled mirrors on the front and back surface. The sides are composed of small mirrored panels. This vase looks great on its own or paired with the smaller size. Make your floral arrangement look even fuller with a mirrored vase! The reflections will make it look like you have twice as many stems as you do!