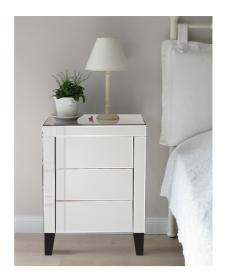

## Accent Furniture MHE99026 – Mirrored 3 Drawer Accent Cabinet

#### Accent Furniture

This striking cabinet is the epitome of functional style. It features a mirrored body of clear glass. Each of its 3 drawers are mirrored and angled so they look like they are overlapping each other. Each mirrored panel of the cabinet has a thin bevel adding to its style and beauty. This piece would work great in an entryway or anywhere that you need some glamorous extra storage! Pair up with the other sizes of the collection to complete the set.