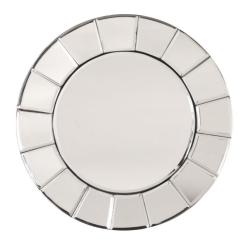

## Mirrors

The Dina Mirror is a small piece, but packs a huge design punch. It features a round frame composed of mirrored tiles mirrored frame, with a flower effect that captures the light and makes the most amazing reflections. On its own or in multiples, the Dina Mirror is a perfect functional art piece for an entryway, bathroom, bedroom or any room in your home. D-rings are affixed to the back of the mirror so it is ready to hang right out of the box! The mirrored panels of this piece are beveled adding to its style and beauty.