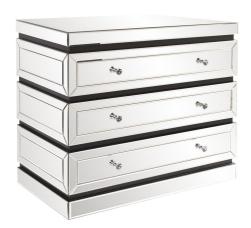

## Accent Furniture

This striking Cabinet is the epitome of functional style. It features a mirrored body of clear glass. Each of its 3 drawers are accented by cut glass hardware. Each mirrored panel of the Cabinet has a thin bevel adding to its style and beauty. This piece would work great in a bedroom set, in an entryway or anywhere that you need some glamorous extra storage! Pair up with the large and end table styles to complete the set.