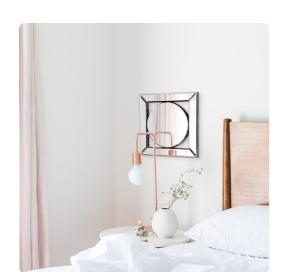

## Mirrors

The Lula Mirror features a square mirrored frame set around a round mirror. The mirrored frame on this piece has a small bevel offering the most amazing displays of light and reflection. On its own or in multiples, the Lula Mirror is a perfect accent piece for an entryway, bathroom, bedroom or any room in your home. D-rings are affixed to the back of the mirror so it is ready to hang right out of the box! Also available as a sconce with a candle holder, 99073.

## **Specifications**

Height 12H
Material Wood / Glass
Width 12W
Shape Square
Weight 4
Finish Mirror
Package Dimensions 16 x 16 x 3

https://www.mdcwall.com/go/sku/MHE99074