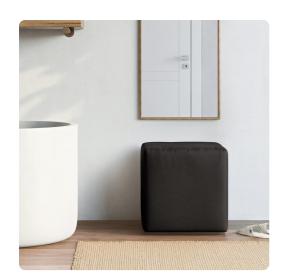

## Accent Furniture MHEC128-194 – Universal Cube Cover Avanti Black (Cover Only)

## Accent Furniture

Avanti Cubes are the perfect blend of downtown style and uptown sophistication. This luxurious faux leather fabric will entice your fashion senses with its supple leather look and feel. Velcro fasteners and tailored design make it so you would never know this piece is slipcovered. Cleaning and updating is a breeze, change your look on a whim with new covers! This slipcover ONLY fits the Howard Elliott Universal Cube. This item is for a Cover Only. The Cube Base is NOT included.