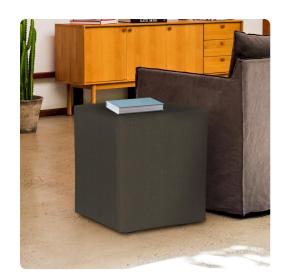

## Accent Furniture MHEC128-201 – Universal Cube Cover Sterling Charcoal (Cover Only

## Accent Furniture

Refresh the look of your Howard Elliott Universal Cube simply by updating the cover! Keep extra covers on had so you can change your look with the seasons, or on a whim simply by changing the cover! This is a great and inexpensive way to get a brand new look with a simple change of a cover. The fabric of this particular tailored cover is made from an enticingly soft linen-like fabric in a rich charcoal gray color. This slipcover ONLY fits the Howard Elliott Universal Cube. This item is for a Cover Only. The Cube Base is NOT included.