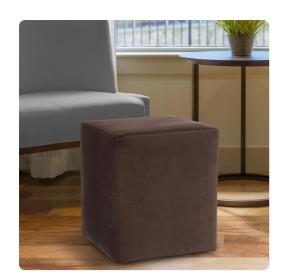

# Accent Furniture MHEC128-220 – Universal Cube Cover Bella Chocolate (Cover Only)

## Accent Furniture

Refresh the look of your Howard Elliott Universal Cube simply by updating the cover! Keep extra covers on had so you can change your look with the seasons, or on a whim simply by changing the cover! This is a great and inexpensive way to get a brand new look with a simple change of a cover. The fabric of this particular tailored cover is made from an enticingly lush velvet fabric in a rich chocolate brown color. This slipcover ONLY fits the Howard Elliott Universal Cube. This item is for a Cover Only. The Cube Base is NOT included.