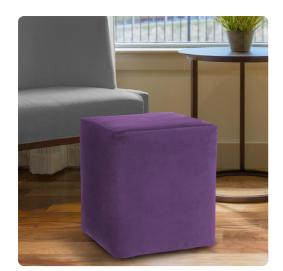

# Accent Furniture MHEC128-223 – Universal Cube Cover Bella Eggplant (Cover Only)

## Accent Furniture

The Bella Cube is the perfect accent for any and all styles. This luxurious fabric will entice your fashion senses and transform your room with rich bold colors. Velcro fasteners and tailored design make it so you would never know this piece is slipcovered. Cleaning and updating is a breeze, change your look on a whim with new covers! This slipcover ONLY fits the Howard Elliott Universal Cube. This item is for a Cover Only. The Cube Base is NOT included.