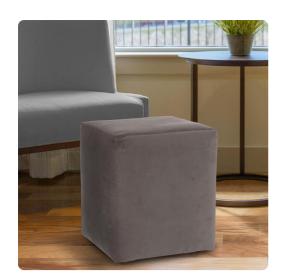

# Accent Furniture MHEC128-225 – Universal Cube Cover Bella Pewter (Cover Only)

## Accent Furniture

The Bella Cube is the perfect accent for any and all styles. This luxurious fabric will entice your fashion senses and transform your room with rich bold colors. Velcro fasteners and tailored design make it so you would never know this piece is slipcovered. Cleaning and updating is a breeze, change your look on a whim with new covers! This slipcover ONLY fits the Howard Elliott Universal Cube. This item is for a Cover Only. The Cube Base is NOT included.