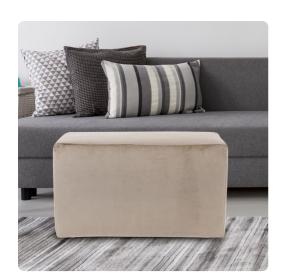

## Accent Furniture MHEC130-224 – Universal Bench Cover Bella Sand (Cover Only)

## Accent Furniture

The Bella Bench is the perfect accent for any and all styles. This luxurious fabric will entice your fashion senses and transform your room with rich bold colors. Velcro fasteners and tailored design make it so you would never know this piece is slipcovered. Cleaning and updating is a breeze, change your look on a whim with new covers! This slipcover ONLY fits the Howard Elliott Universal Bench. This item is for a Cover Only. The Bench Base is NOT included.